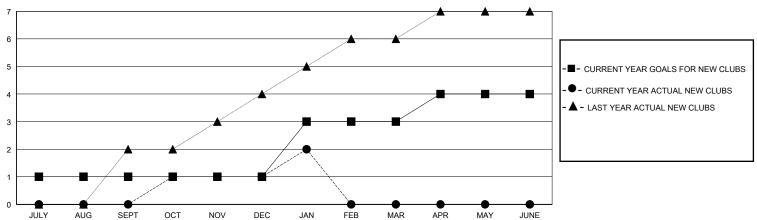

## GOALS AND ACTUAL NEW CLUBS CUMULATIVE

## District 306 A1

GMT: LOCATION REP OF SRI LANKA GMT CA

| Clubs                 |               |           |               | Members               |                        |                         |                                                    |
|-----------------------|---------------|-----------|---------------|-----------------------|------------------------|-------------------------|----------------------------------------------------|
| RESULTS FOR 2023-2024 |               |           |               | RESULTS FOR 2023-2024 |                        |                         |                                                    |
| QUARTER               | NEW CLUB GOAL | NEW CLUBS | DROPPED CLUBS | QUARTER MEMB          | BER GROWTH NET<br>GOAL | MEMBER GROWTH<br>ACTUAL | DROPPED<br>MEMBERS ACTUAL<br>(including transfers) |
| JULY/AUG/SEPT         | 1             | 0         | 0             | JULY/AUG/SEPT         | 60                     | 66                      | 42                                                 |
| OCT/NOV/DEC           | 0             | 1         | 6             | OCT/NOV/DEC           | 50                     | 61                      | 204                                                |
| JAN/FEB/MAR           | 2             | 1         | 1             | JAN/FEB/MAR           | 60                     | 101                     | 16                                                 |
| APR/MAY/JUNE          | 1             | 0         | 0             | APR/MAY/JUNE          | 30                     | 0                       | 0                                                  |