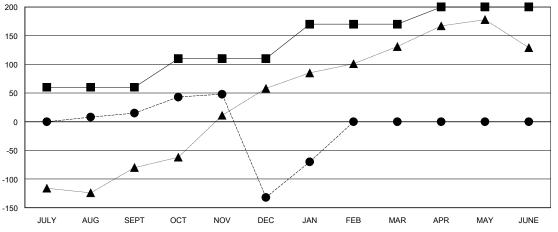

## GOALS AND ACTUAL MEMBERS CUMULATIVE

| _ | MEMBER | GROWTH | NET | GOAL |  |
|---|--------|--------|-----|------|--|
|   |        |        |     |      |  |

Results as of: 1/31/2024

- ● - MEMBER GROWTH ACTUAL

## District 306 A1

GMT: LOCATION REP OF SRI LANKA GMT CA

| Clubs                 |               |           |               | Members               |                        |                         |                                                    |
|-----------------------|---------------|-----------|---------------|-----------------------|------------------------|-------------------------|----------------------------------------------------|
| RESULTS FOR 2023-2024 |               |           |               | RESULTS FOR 2023-2024 |                        |                         |                                                    |
| QUARTER               | NEW CLUB GOAL | NEW CLUBS | DROPPED CLUBS | QUARTER MEMB          | BER GROWTH NET<br>GOAL | MEMBER GROWTH<br>ACTUAL | DROPPED<br>MEMBERS ACTUAL<br>(including transfers) |
| JULY/AUG/SEPT         | 1             | 0         | 0             | JULY/AUG/SEPT         | 60                     | 66                      | 42                                                 |
| OCT/NOV/DEC           | 0             | 1         | 6             | OCT/NOV/DEC           | 50                     | 61                      | 204                                                |
| JAN/FEB/MAR           | 2             | 1         | 1             | JAN/FEB/MAR           | 60                     | 101                     | 16                                                 |
| APR/MAY/JUNE          | 1             | 0         | 0             | APR/MAY/JUNE          | 30                     | 0                       | 0                                                  |